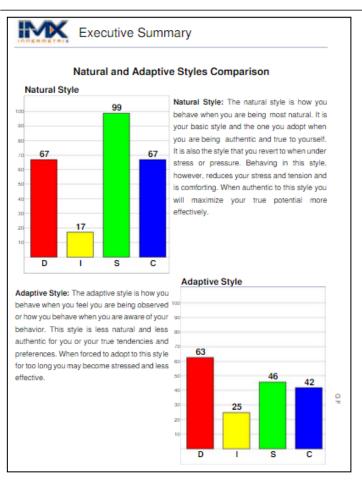

#### **DISC - How?**

- Advanced version of Dr.
   Marston's and Prof. Dr. Geier's behavioral science and assessment
- Natural and adaptive style
- 4 dimensions: Decisive, Influencing, Stabilizing, Cautious
- 48 behavioral patterns

## Extras - Examples Reports and Usage: DISC Profile - How?

Consulting, Training, Coaching

ADVanced Insights Profile: 71 pages

DISC Profile: 26 pages

Available as complete package or separately

#### **Uses of the DISC Profile**

- Inter- and intrapersonal communication
- Goal achievement
- Role building and definition
- Job selection
- Performance Management
- Natural vital energy flow
- Team-Dynamics
- Solving conflicts
- Reduction of pre-judgements