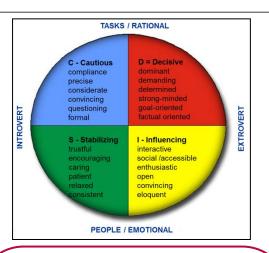

#### **DISC - How?**

- Advanced version of Dr.
   Marston's and Prof. Dr. Geier's behavioral science and assessment
- Natural and adaptive style
- 4 dimensions: Decisive, Influencing, Stabilizing, Cautious
- 48 behavioral patterns