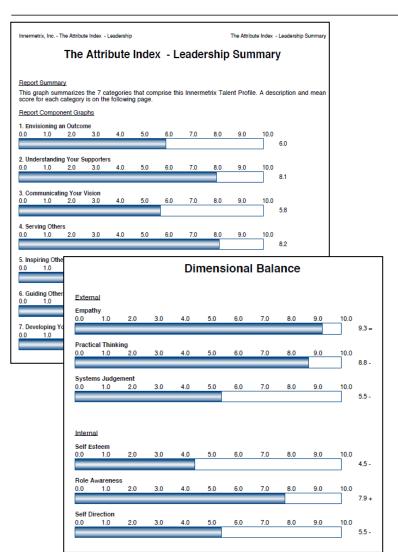

#### Attribute Index - What?

- Based on Prof. Dr. Hartmann's work about axiology: the assessment of your cognitive style and your way of decision making
- Empathic, practical, systemic about your external world and yourself (internal world)
- 78 business related attributes

## Extras - Example Reports and Usage: Attributes Index - What?

Consulting, Training, Coaching

#### **Uses of the Attribute Index Profile**

- The Attribute Index is available for different areas: Managing Directors, leadership, sales, customer service, general employment, IT, emotional intelligence
- Talent development
- Performance Management
- Career planning
- Making intangible assets tangible
- Job selection
- Role building and definition

ADVanced Insights Profile: 71 pages

Attribute Index: 16 pages

Available as complete package or separately