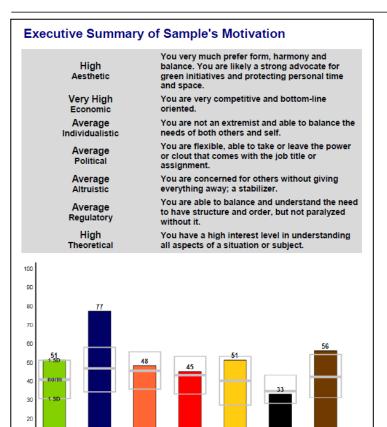

#### Value Index - Why?

- The latest interpretation of the work of Drs. Eduard Spranger and Gordon Allport and their study of human value, motivation and drive.
- 7 dimensions: aesthetic, altruistic, economic, individualistic, political, regulatory, theoretical
- 36 motivational factors

# Extras - Example Reports and Usage: Values Index - Why?

Consulting, Training, Coaching

ADVanced Insights Profile: 71 pages

Motivation Index: 28 pages

Economic Individualistic

Available as complete package or separately

#### Uses of the Value Index Profile

- Inter- and intrapersonal communication
- Role building
- Goal setting and achievement
- Job selection
- Performance Management
- Natural vital energy flow
- Sources of individual and company motivation
- Team-Dynamics
- Solving conflicts