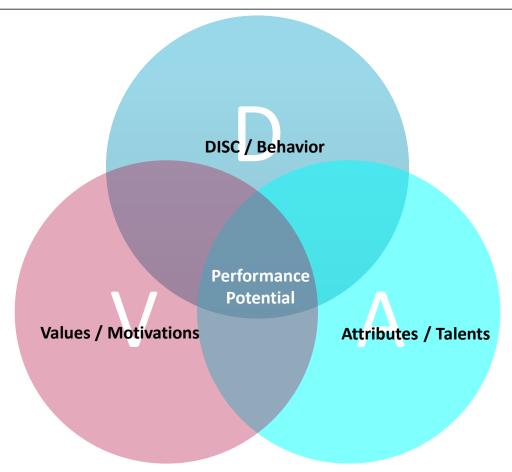

### When people perform at their best...

Consulting, Training, Coaching

When your talents, motivations and behavior overlap you are in the zone of your maximum performance potential and minimum energy loss!

## Scientific Background of INNERMETRIX Profiles and What they Assess?

Consulting, Training, Coaching

#### **DISC - How?**

- Advanced version of Dr.
   Marston's and Prof. Dr. Geier's behavioral science and assessment
- Natural and adaptive style
- 4 dimensions: Decisive, Influencing, Stabilizing, Cautious
- 48 behavioral patterns

#### Value Index - Why?

- The latest interpretation of the work of Drs. Eduard Spranger and Gordon Allport and their study of human value, motivation and drive.
- 7 dimensions: aesthetic, altruistic, economic, individualistic, political, regulatory, theoretical
- 36 motivational factors

#### Attribute Index - What?

- Based on Prof. Dr. Hartmann's work about axiology: the assessment of your cognitive style and your way of decision making
- Empathic, practical, systemic about your external world and yourself (internal world)
- 78 business related attributes